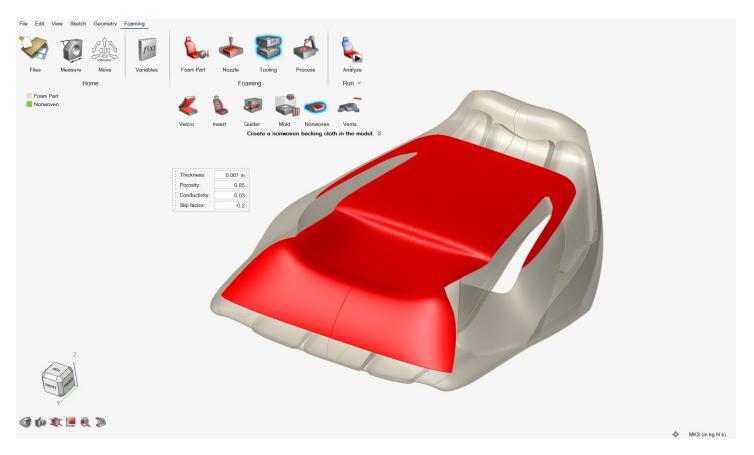

#### **Non-Woven Tool**

You can now create a non-woven backing cloth in your model, and specify the backing cloth's thickness, porosity, conductivity, and slip factor.