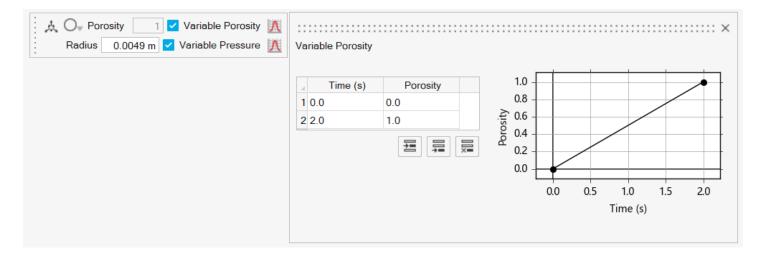

#### Additional Changes and Enhancements for 2022.1

• Point Vents now have a variable porosity option.